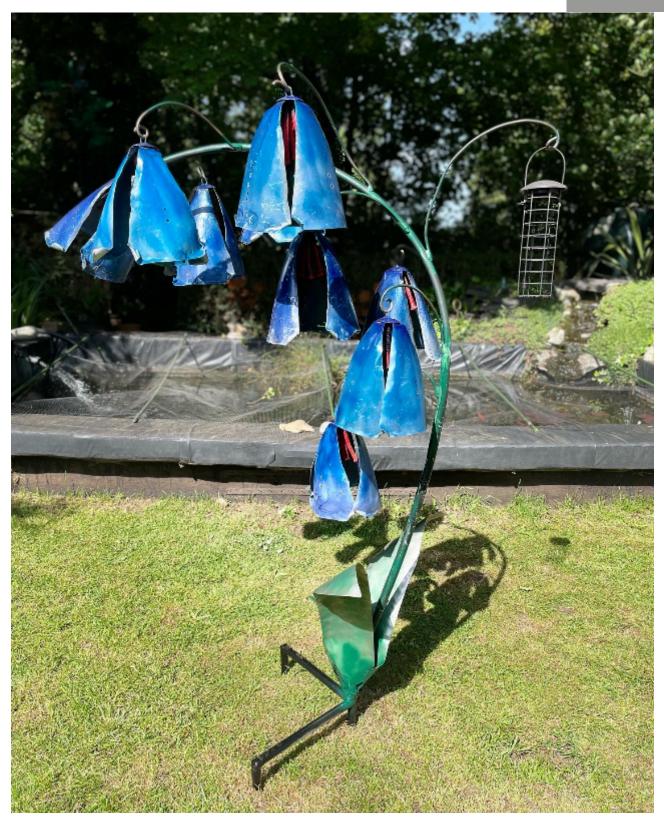

## Bluebells metal sculpture

Fire & Wind Art 07515 128 385 fireandwind.art@gmail.com www.fireandwind.art REF: 1018 Height: 160 cm (63") Width: 120 cm (47.2") Depth: 60 cm (23.6")

## Description

A beautiful metal sculpture of bluebells. Nine hand shaped flowers made out of recycled metal. There is a hanging point for bird feeders or a garden light. It breaks into smaller pieces for shipping. This sculpture has been sold. It might give you an idea or inspiration. Made to order. DeliveryDelivery price will vary depending on location. Please discuss with Fire&Wind when making your purchase: fireandwind.art@gmail.com