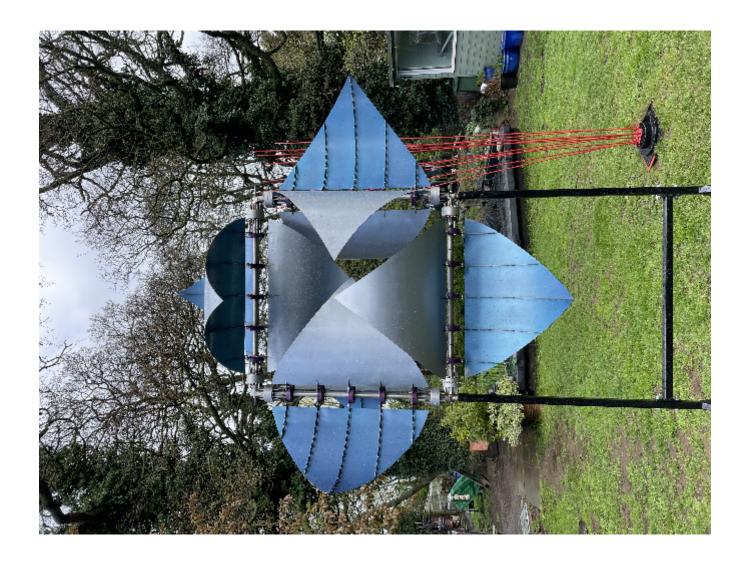

Mobula Kinetic Wind Sculpture

£12,000

REF: 1049

Height: 220 cm (86.6") Width: 120 cm (47.2") Depth: 75 cm (29.5")

## Description

A beautiful kinetic wind sculpture Mobula. Twelve rotating bleads overlapping in the middle passing each other. This movement gives you mesmerizing visual experience. The metal stand can be adopted to customer needs. Painted silver and blue. It can be install indoor and power with small electric motor. It breaks into smaller pieces for shipping. Delivery Delivery price will vary depending on location. Please discuss with Fire&Wind when making your purchase: fireandwind.art@gmail.comSize just the spinnerH-120cm, W-120cm D-75cm